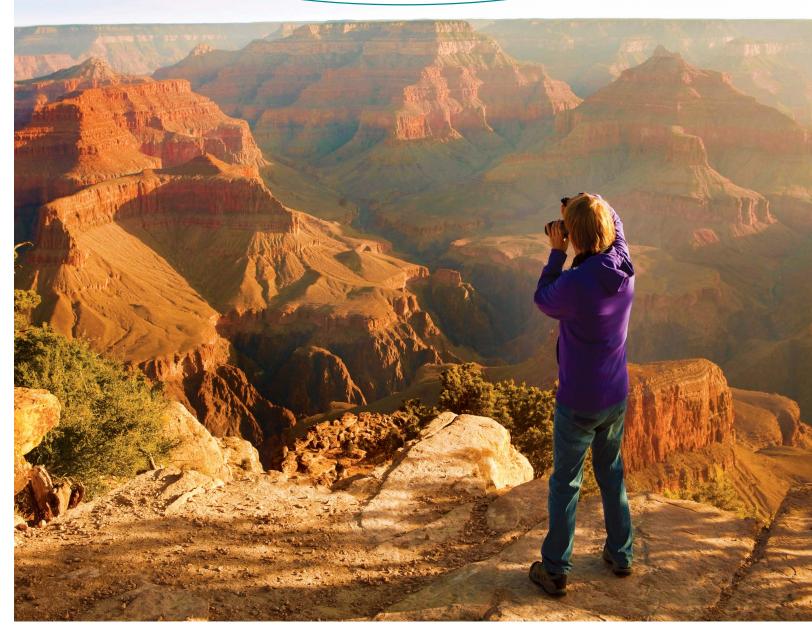

#### **DAY 3: GRAND CANYON**

Begin an unforgettable day with a drive through amazing Oak Creek Canyon, a sixteen mile long canyon known for its spectacularly colored white, yellow and red cliffs dotted with pine, cypress and juniper. Then arrive in Williams to board the Grand Canyon Railway for a nostalgic two-hour train journey that delivers you to the awe-inspiring South Rim of Grand Canvon National Park for free time and lunch on your own. Six million years in the making the Grand Canyon's dynamic colors and textures inspire reflection at nature's power and beauty. Later board your motorcoach to see the Grand Canyon from other points of interest. Stop in Flagstaff for dinner before returning to Sedona. Overnight: Sedona 🛞 (B,D)