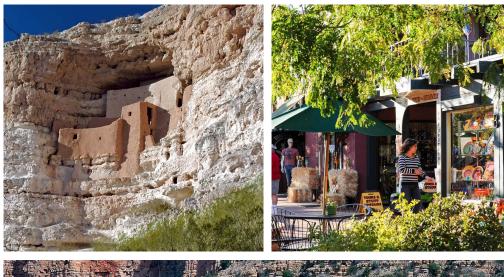

#### **DAY 4: MONTEZUMA CASTLE - JEROME** - VERDE CANYON RAILROAD

This morning visit the Montezuma Castle National Monument which contains ruins of a cliff dwelling built in the 12th and 13th centuries by the Sinagua Indians. Later visit the old mining town of Jerome, once a virtual ghost town, now restored with shops, museums and art galleries. Next travel to Clarkdale to board the Verde Canyon Railroad also known as the Wilderness Train. The spectacular four-hour ride in a First Class Railcar takes you between two national forests, past crimson cliffs, over old-fashioned trestles and through a 680-foot tunnel. Early evening return to Sedona. 😪 (B)

#### **DAY 2: SEDONA**

Start a great day with a Sedona Trolley Tour featuring the Chapel of the Holy Cross and Airport Mesa for spectacular views of the Sedona area. The trolley guide will give you insight into the various rock formations, indigenous vegetation and history of this remarkable area. Later visit Uptown Sedona and the Spanish-Mexican Village of **Tlaguepague** to explore these wonderful areas full of art galleries shopping opportunities and restaurants.