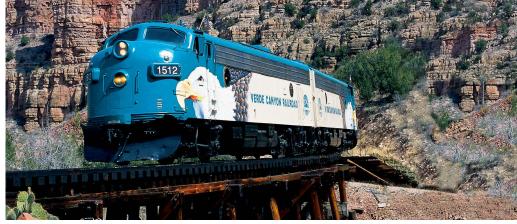

#### **DAY 4: MONTEZUMA CASTLE - JEROME** - VERDE CANYON RAILROAD

This morning visit the Montezuma Castle National Monument which contains ruins of a cliff dwelling built in the 12th and 13th centuries by the Sinagua Indians. Later visit the old mining town of Jerome, once a virtual ghost town, now restored with shops, museums and art galleries. Next travel to Clarkdale to board the Verde Canyon Railroad also known as the Wilderness Train. The spectacular four-hour ride in a First Class Railcar takes you between two national forests, past crimson cliffs, over old-fashioned trestles and through a 680-foot tunnel. Early evening return to Sedona. 😪 (B)