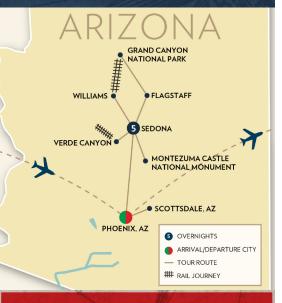

#### **DAY 1: PHOENIX - SEDONA**

Arrive at the Phoenix Airport and meet your Tour Director. Board a deluxe motorcoach and travel north to beautiful Sedona. This upscale resort, retirement and artist community is set amongst the red-hued rocks of Oak Creek Canyon. Your home for the next five nights is a picturesque property in the Sedona area. Tonight enjoy a Welcome Dinner with fellow travelers. Overnight: Sedona 🗙 (D)

#### **DAY 2: SEDONA**

Start a great day with a Sedona Trolley Tour featuring the Chapel of the Holy Cross and Airport Mesa for spectacular views of the Sedona area. The trolley guide will give you insight into the various rock formations, indigenous vegetation and history of this remarkable area. Later visit Uptown Sedona and the Spanish-Mexican Village of **Tlaguepague** to explore these wonderful areas full of art galleries shopping opportunities and restaurants.

#### **DAY 3: GRAND CANYON**

Begin an unforgettable day with a drive through amazing Oak Creek Canyon, a sixteen mile long canyon known for its spectacularly colored white, yellow and red cliffs dotted with pine, cypress and juniper. Then arrive in Williams to board the Grand Canyon Railway for a nostalgic two-hour train journey that delivers you to the awe-inspiring South Rim of Grand Canvon National Park for free time and lunch on your own. Six million years in the making the Grand Canyon's dynamic colors and textures inspire reflection at nature's power and beauty. Later board your motorcoach to see the Grand Canyon from other points of interest. Stop in Flagstaff for dinner before returning to Sedona. Overnight: Sedona 🛞 (B,D)

#### **DAY 4: MONTEZUMA CASTLE - JEROME** - VERDE CANYON RAILROAD

This morning visit the Montezuma Castle National Monument which contains ruins of a cliff dwelling built in the 12th and 13th centuries by the Sinagua Indians. Later visit the old mining town of Jerome, once a virtual ghost town, now restored with shops, museums and art galleries. Next travel to Clarkdale to board the Verde Canyon Railroad also known as the Wilderness Train. The spectacular four-hour ride in a First Class Railcar takes you between two national forests, past crimson cliffs, over old-fashioned trestles and through a 680-foot tunnel. Early evening return to Sedona. 😪 (B)

#### DAY 5: DAY AT LEISURE - BLAZIN' M RANCH

Today is at leisure in Sedona. Enjoy the wonderful amenities of your resort. Maybe spend the day shopping, sightseeing on your own or on a local golf course. An optional tour will be available. This evening experience a Farewell Dinner at the Blazin' M Ranch where you will enjoy a hearty **Chuckwagon Supper and Western Stage** Show. 🐼 (B,D) Overnight: Sedona

#### DAY 6: SEDONA - SCOTTSDALE - FLIGHT HOME

This morning travel to **Old Town Scottsdale\*** where Western storefronts recreate an aura of the past. Later arrive at the Phoenix Airport for your flight home filled with unforgettable memories of your **Great Trains & Grand Canyons Tour. (B)** 